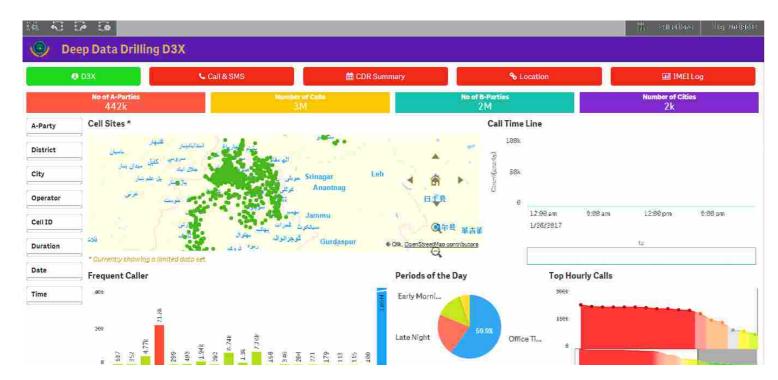

## **GEO Fencing System**

GEO Fencing System is a software designed for analysis GSM tower data (all calls, events). This helps LAW enforcement agencies to work fast and get results in short time. Which reduces mental stress of police officers to a great extent. Allows them to work efficiently on field. What those officers used to do manually such as analyzing call records to get various types of reports, work for multiple numbers and work on tower record. System has the capability to handle large volumes of structured data, in-built statistical features, and offers easy filtration through programming, with which you can extract useful information.