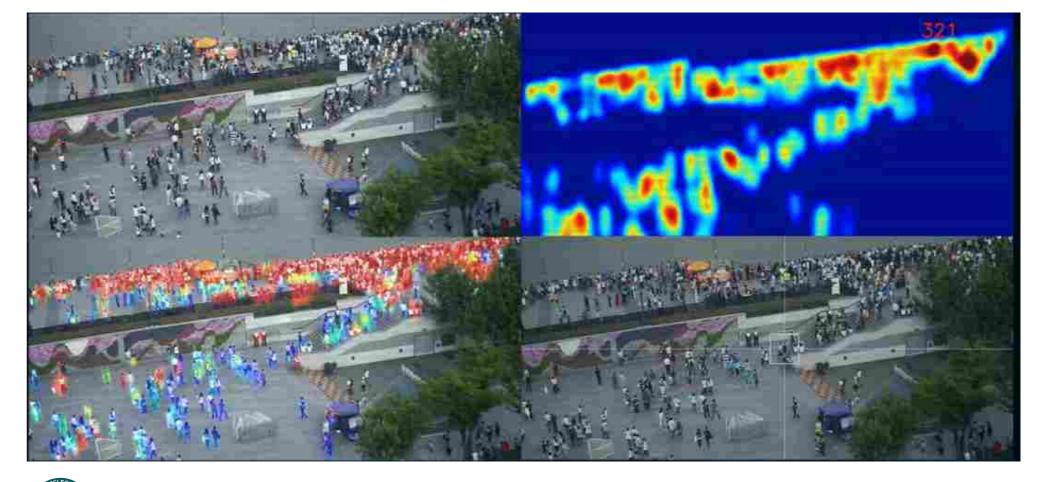

## **GEO Fencing System**

GEO Fencing System is a software designed for analysis GSM tower data (all calls, events). This helps LAW enforcement agencies to work fast and get results in short time. Which reduces mental stress of police officers to a great extent. Allows them to work efficiently on field. What those officers used to do manually such as analyzing call records to get various types of reports, work for multiple numbers and work on tower record. System has the capability to handle large volumes of structured data, in-built statistical features, and offers easy filtration through programming, with which you can extract useful information.







- AKISTAL

## Al Based Video Analytics

Something wrong going to happen? Caught it...